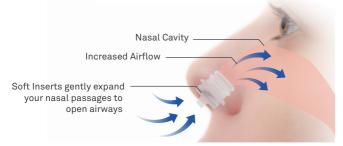

## How It Works

## Nostril Expanding

Improve breathing during sleep

# Reduced Nasal Airway Is A Potential Risk

Reduced or limited nasal airways may have many contributing factors. Narrow nasal passages are one of the most common factors. A reduction in nasal airflow can also lead to poor oxygen intake and snoring. In this case, opening or expanding your nasal passage to increase airflow is extremely important.